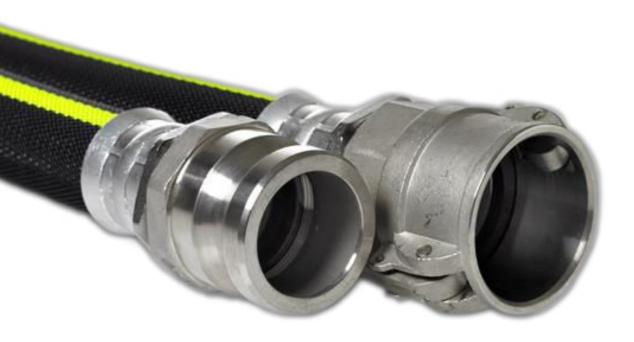

**FEATURES:** Lay-flat • Circular woven • Strong web structure made of high tenasity polyester threads • Strong inner tube made of EPDM rubber • Camlock fittings • "Multi-grooved" in stainless steel • Couplings with pressed sockets or double-wounded stainless steel wire.

**FEATURES:** Semi-rigid • Strong web structure made of high tenasity polyester threads • Strong inner tube made of EPDM rubber • Camlock fittings with stainless steel parts and pressed sockets and hose connectors, external standard diameter 2" or 1 1/2".