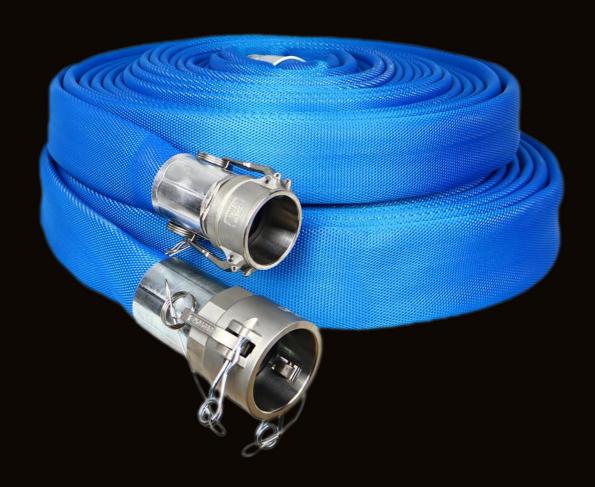

**FEATURES:** Lay-flat • Circular woven • Strong web structure made of high tenasity polyester threads • Strong inner tube made of EPDM rubber • Camlock fittings • "Multi-grooved" in stainless steel • Couplings with pressed sockets or double-wounded stainless steel wire.

**FEATURES:** Semi-rigid • Strong web structure made of high tenasity polyester threads • Strong inner tube made of EPDM rubber • Camlock fittings with stainless steel parts and pressed sockets and hose connectors, external standard diameter 2" or 1 1/2".