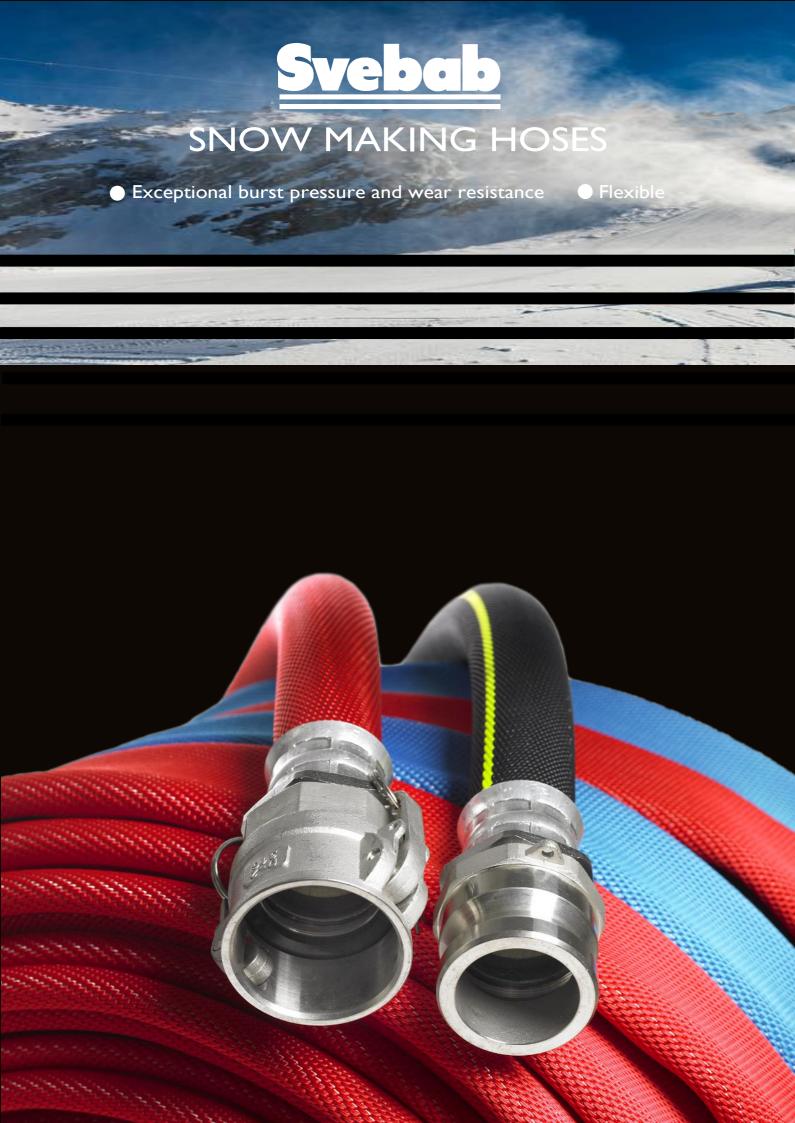

Its special web structure means that Snowtex is recognised and appreciated throughout the world. The hose is flexible and easy to handle while offering exceptional burst pressure and wear resistance characteristics.

**FEATURES:** Lay-flat • Circular woven • Strong web structure made of high tenasity polyester threads • Strong inner tube made of EPDM rubber • Camlock fittings • "Multi-grooved" in stainless steel • Couplings with pressed sockets or double-wounded stainless steel wire.