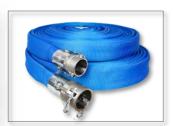

Its special web structure means that Snowtex is recognised and appreciated throughout the world. The hose is flexible and easy to handle while offering exceptional burst pressure and wear resistance characteristics.

**FEATURES:** Lay-flat • Circular woven • Strong web structure made of high tenasity polyester threads • Strong inner tube made of EPDM rubber • Camlock fittings • "Multi-grooved" in stainless steel • Couplings with pressed sockets or double-wounded stainless steel wire.