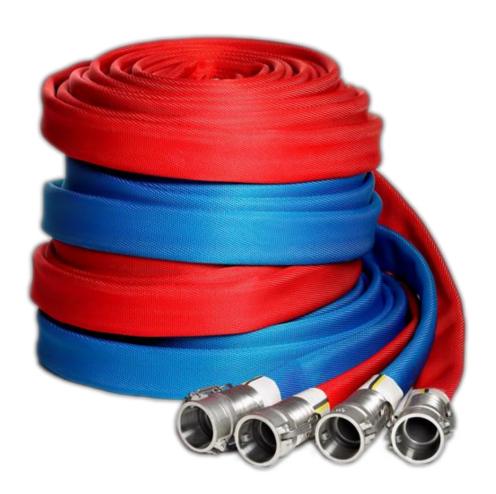

Its special web structure means that Snowtex is recognised and appreciated throughout the world. The hose is flexible and easy to handle while offering exceptional burst pressure and wear resistance characteristics.

**FEATURES:** Lay-flat • Circular woven • Strong web structure made of high tenasity polyester threads • Strong inner tube made of EPDM rubber • Camlock fittings • "Multi-grooved" in stainless steel • Couplings with pressed sockets or double-wounded stainless steel wire.