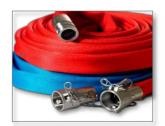

Its special web structure means that Snowtex is recognised and appreciated throughout the world. The hose is flexible and easy to handle while offering exceptional burst pressure and wear resistance characteristics.

**FEATURES:** Lay-flat • Circular woven • Strong web structure made of high tenasity polyester threads • Strong inner tube made of EPDM rubber • Camlock fittings • "Multi-grooved" in stainless steel • Couplings with pressed sockets or double-wounded stainless steel wire.