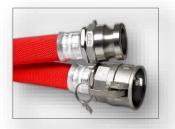

<sup>\*</sup> SS2840 method

Formtex is a semi-rigid, circular woven hose with unique features. It is extremely flexible and lightweight and weighs only one third of the weight of a standard rubber or plastic hose. Despite the low weight, the hose is hard-wearing with a very high burst pressure. It is incredibly flexible even at very low temperatures. Suitable for use with snow lances.

**FEATURES:** Semi-rigid • Strong web structure made of high tenasity polyester threads • Strong inner tube made of EPDM rubber • Camlock fittings with stainless steel parts and pressed sockets and hose connectors, external standard diameter 2" or 1 1/2".