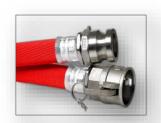

**FEATURES:** Lay-flat • Circular woven • Strong web structure made of high tenasity polyester threads • Strong inner tube made of EPDM rubber • Camlock fittings • "Multi-grooved" in stainless steel • Couplings with pressed sockets or double-wounded stainless steel wire.

**FEATURES:** Semi-rigid • Strong web structure made of high tenasity polyester threads • Strong inner tube made of EPDM rubber • Camlock fittings with stainless steel parts and pressed sockets and hose connectors, external standard diameter 2" or 1 1/2".