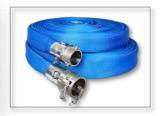

**FEATURES:** Lay-flat • Circular woven • Strong web structure made of high tenasity polyester threads • Strong inner tube made of EPDM rubber • Camlock fittings • "Multi-grooved" in stainless steel • Couplings with pressed sockets or double-wounded stainless steel wire.

| Quality | Diam.<br>inch | Diam.<br>mm | Weight g/m | Burst pressure bar | Abrasion resistance*  | Std. colour  |
|---------|---------------|-------------|------------|--------------------|-----------------------|--------------|
| Std     | 2             | 53          | 610        | 100                | > 1000 double strokes | Blue         |
| HP      | 2             | 53          | 650        | 150                | > 1200 double strokes | Blue         |
| Std     | 2 ½           | 65          | 840        | 120                | > 1200 double strokes | Blue         |
| Std     | ½             | 38          | 400        | 125                | > 800 double strokes  | Black/orange |